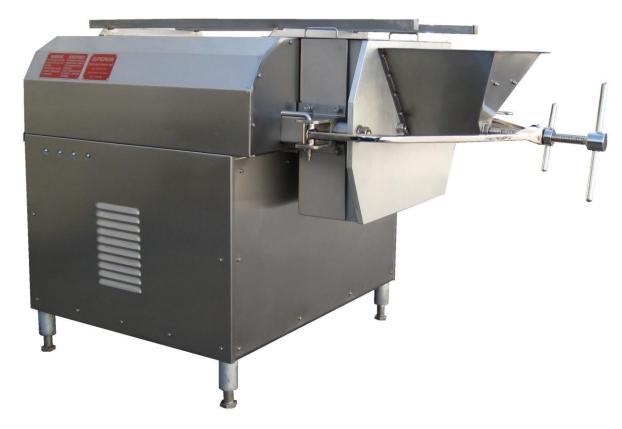

# Large Corn Mill

- Available in 25-30-40-50-75 Horsepower
- Heavy duty angle galvanized frame with leveling legs
- Two pair long wearing Volcanic Grinding stones
- Up to 18" Grinding Stone Capacity
- Heavy Duty ODP High Torque Motor
- Multi-Grip V-belt drive system for maximum torque while grinding
- Heavy Duty 2 15/16 high load bearings
- Long wearing high pressure acme thread pressure adjuster
- Locking nut for thread adjuster
- Quick-release handle for easy starting without losing grind adjustment
- Heavy wall stainless steel stone housing
- Precision machined slide tube assembly for consistent stone alignment

- Large capacity stainless steel loading hopper
- High draw auger

OOD MACHINERY, INC.

- Easy access lubrication
- Stainless steel trim and covers
- ETL listed to NSF/ANSI Standard 8
- Made in USA

# Safety

• Finger guard over auger