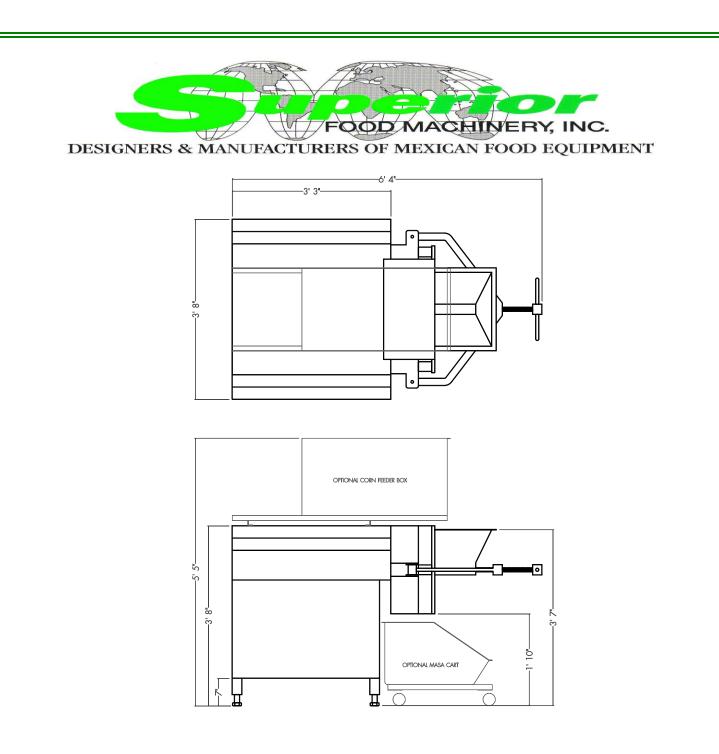

# Options

- Corn Feeder Box
- Masa Cart
- 440 V 3 phase

7635 SERAPIS AVE. PICO RIVERA, CALIFORNIA 90660 1(800)944-0396 (562)949-0396 FAX (562)949-0180

| MODEL # | PRODUCTION RATES<br>(rates are approximate) | RECOMMENDED<br>STONE SIZE | AMPS @ 230<br>V 3 PHASE |
|---------|---------------------------------------------|---------------------------|-------------------------|
| CM25HP  | 750-900 lbs/hr                              | 12                        | 68                      |
| CM30HP  | 950-1500 lbs/hr                             | 14                        | 80                      |
| CM40HP  | 1500-2300 lbs/hr                            | 15                        | 104                     |
| CM50HP  | 2300-3000 lbs/hr                            | 16                        | 130                     |
| CM75HP  | 3000-4500 lbs/hr                            | 18                        | 192                     |