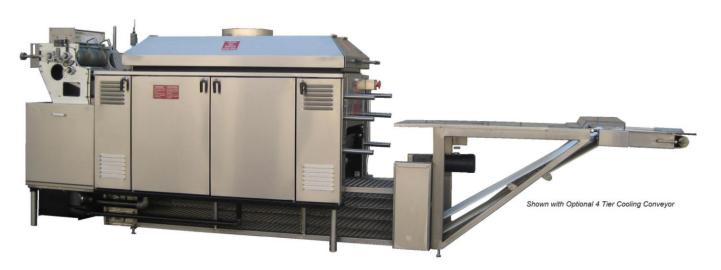

# Options

- Two on board cooling belts with exit belt
- 4 Tier Cooling Conveyor beneath oven for space savings
- Two Band front Roller to accommodate large cutting molds (up to 7 1/4)