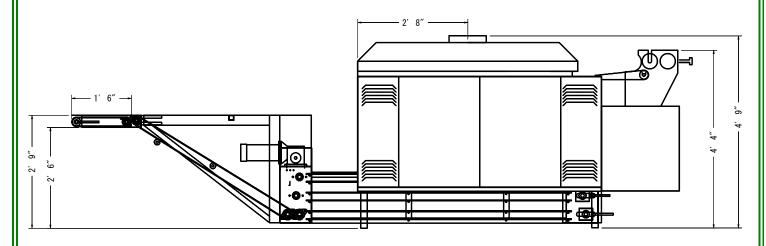

### Model # 2CO72 42 5P

- Double Corn Tortilla baking oven
- Baking chamber: 72" long
- Production capacity: corn 300-550 dozen per hour
- Sheeter head: 5 ½ x 15 rollers
- Baking bands: 3 ea. Slat type

#### Specs

- 230 V single phase10 amp (may increase based on options)
- Natural gas (available in propane gas)

| MODEL No.                      | PRODUCTION<br>RATES<br>(doz/hr) | BAKING<br>CHAMBER | OAL       | EXHAUST<br>SIZE "C" | BTU/HR             | EXHAUST<br>CFM | ELECTRICAL<br>REQUIREMENTS                |
|--------------------------------|---------------------------------|-------------------|-----------|---------------------|--------------------|----------------|-------------------------------------------|
| 2CO72 42 5 P<br>w/<br>CONVEYOR | 300-500                         | 72"               | 14' – 11" | 11"                 | 400,000<br>@ 8" WC | 220            | 230 V 12.6 Amp Single<br>Phase, Hard Wire |