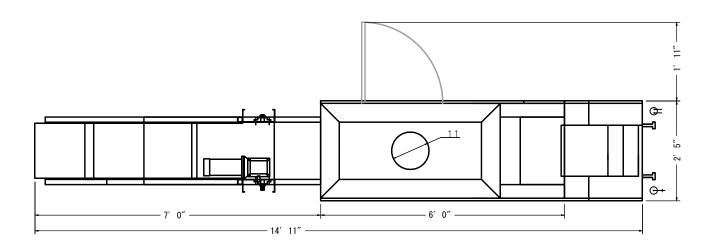

### Model # 2CO72 42 5P

- Double Corn Tortilla baking oven
- Baking chamber: 72" long
- Production capacity: corn 300-550 dozen per hour
- Sheeter head: 5 ½ x 15 rollers
- Baking bands: 3 ea. Slat type

#### Specs

- 230 V single phase10 amp (may increase based on options)
- Natural gas (available in propane gas)

| MODEL No.                      | PRODUCTION<br>RATES<br>(doz/hr) | BAKING<br>CHAMBER | OAL       | EXHAUST<br>SIZE "C" | BTU/HR             | EXHAUST<br>CFM | ELECTRICAL<br>REQUIREMENTS                |
|--------------------------------|---------------------------------|-------------------|-----------|---------------------|--------------------|----------------|-------------------------------------------|
| 2CO72 42 5 P<br>w/<br>CONVEYOR | 300-500                         | 72"               | 14' – 11" | 11"                 | 400,000<br>@ 8" WC | 220            | 230 V 12.6 Amp Single<br>Phase, Hard Wire |